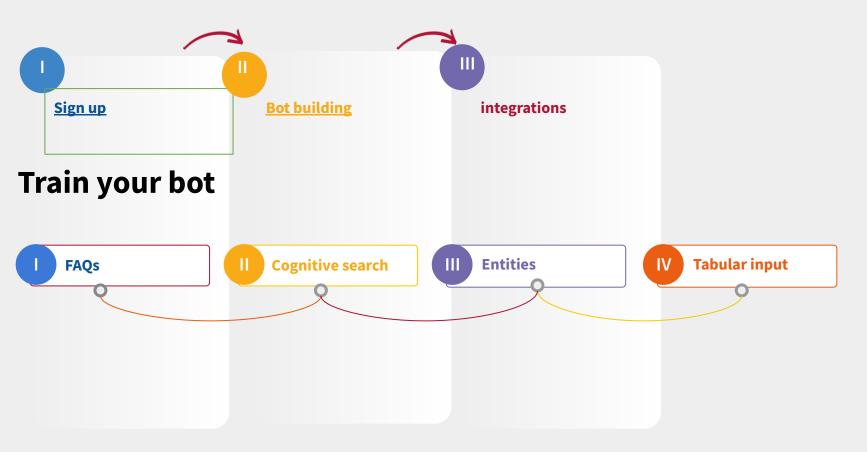

#### Login to app.wacto.in

- Design and build a bot flow
- 2 Train your bot
- 3 Set up live chat agents
- 4 Deploy on channels of choice
- 5 Analytics

## Design and build a bot flow